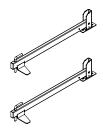

### **Components:**

# Loading Door Protector for 6'-8' Doors

CSLDP-KIT

CSLDP-50-KIT

Steel Construction with a Powder coat finish Sold only as a set—left and right gates 36" length (4) Concrete Anchors included, (2 for each base) (2) Heavy Duty Flanges are included