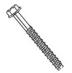

### 5/8 inch Concrete Anchor

CS-HARDWARE-5830

3 inches long, self threading, and with anti-rotation serrations to prevent back-out Red Head 5/8" x 3" LDT