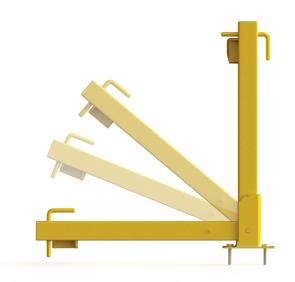

## The two-in-one product that protects both the door panels and the door tracks!

### **Components:**