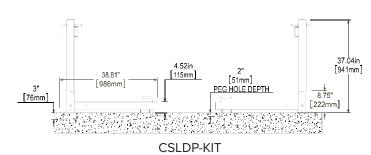

# Loading Door Protector for 6'-8' Doors

CSLDP-KIT

CSLDP-50-KIT

Steel Construction with a Powder coat finish Sold only as a set—left and right gates 36" length (4) Concrete Anchors included, (2 for each base) (2) Heavy Duty Flanges are included