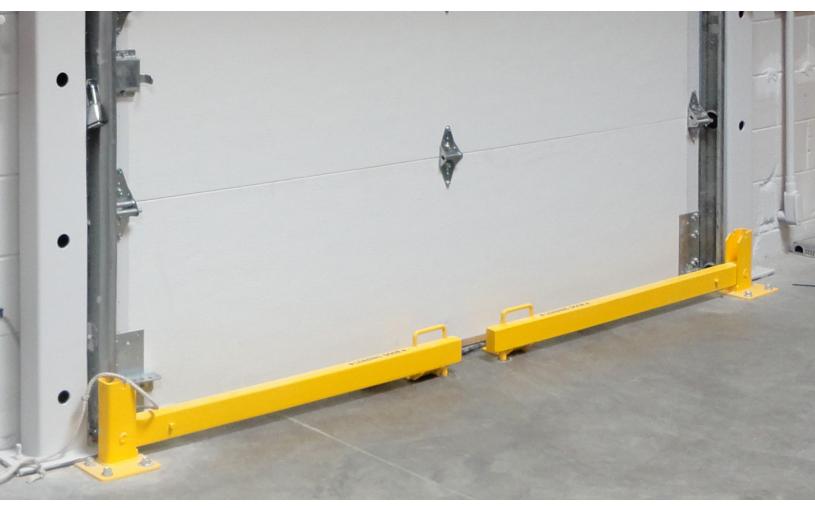

# **Loading Door Protector**

## Heavy-duty, impact resistant door protection.

Are you tired of runaway pallets, stock carts or forklifts smashing the loading dock or back room doors? Our LDP loading door protector is the two-in-one product that protects both the door panels as well as the door tracks.

Heavy-duty steel construction with powder coat finish

Protects overhead door when gate is down and the track when gate is up

Fool-proof design requires protection to be in place to operate the door

# Loading Door Protector for 6'-8' Doors

CSLDP-KIT

CSLDP-50-KIT

Steel Construction with a Powder coat finish Sold only as a set—left and right gates 36" length (4) Concrete Anchors included, (2 for each base) (2) Heavy Duty Flanges are included