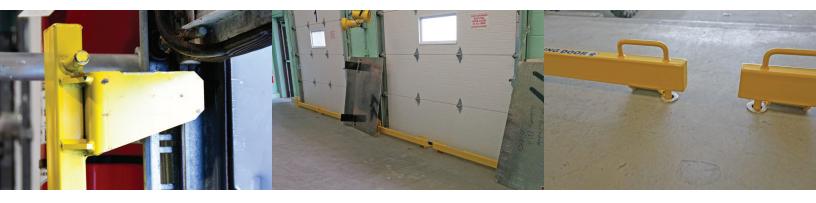

### 5/8 inch Concrete Anchor

CS-HARDWARE-5830

3 inches long, self threading, and with anti-rotation serrations to prevent back-out Red Head 5/8" x 3" LDT

### **Heavy Duty Flange**

CSFHD-10