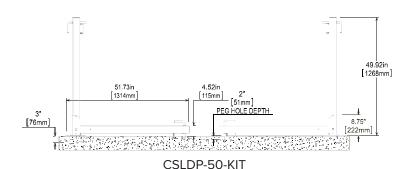

# Loading Door Protector for 6'-8' Doors

CSLDP-KIT

CSLDP-50-KIT

Steel Construction with a Powder coat finish Sold only as a set—left and right gates 36" length (4) Concrete Anchors included, (2 for each base) (2) Heavy Duty Flanges are included

### Steel Construction with a Powder coat finish Sold only as a set—left and right gates, 50" length

**Loading Door Protector for 8'-10' Doors** 

(4) Concrete Anchors included, (2 for each base)

(2) Heavy Duty Flanges are included