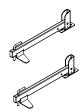

# Loading Door Protector for 6'-8' Doors

CSLDP-KIT

CSLDP-50-KIT

Steel Construction with a Powder coat finish Sold only as a set—left and right gates 36" length (4) Concrete Anchors included, (2 for each base) (2) Heavy Duty Flanges are included

### Steel Construction with a Powder coat finish Sold only as a set—left and right gates, 50" length

**Loading Door Protector for 8'-10' Doors** 

(4) Concrete Anchors included, (2 for each base)

(2) Heavy Duty Flanges are included